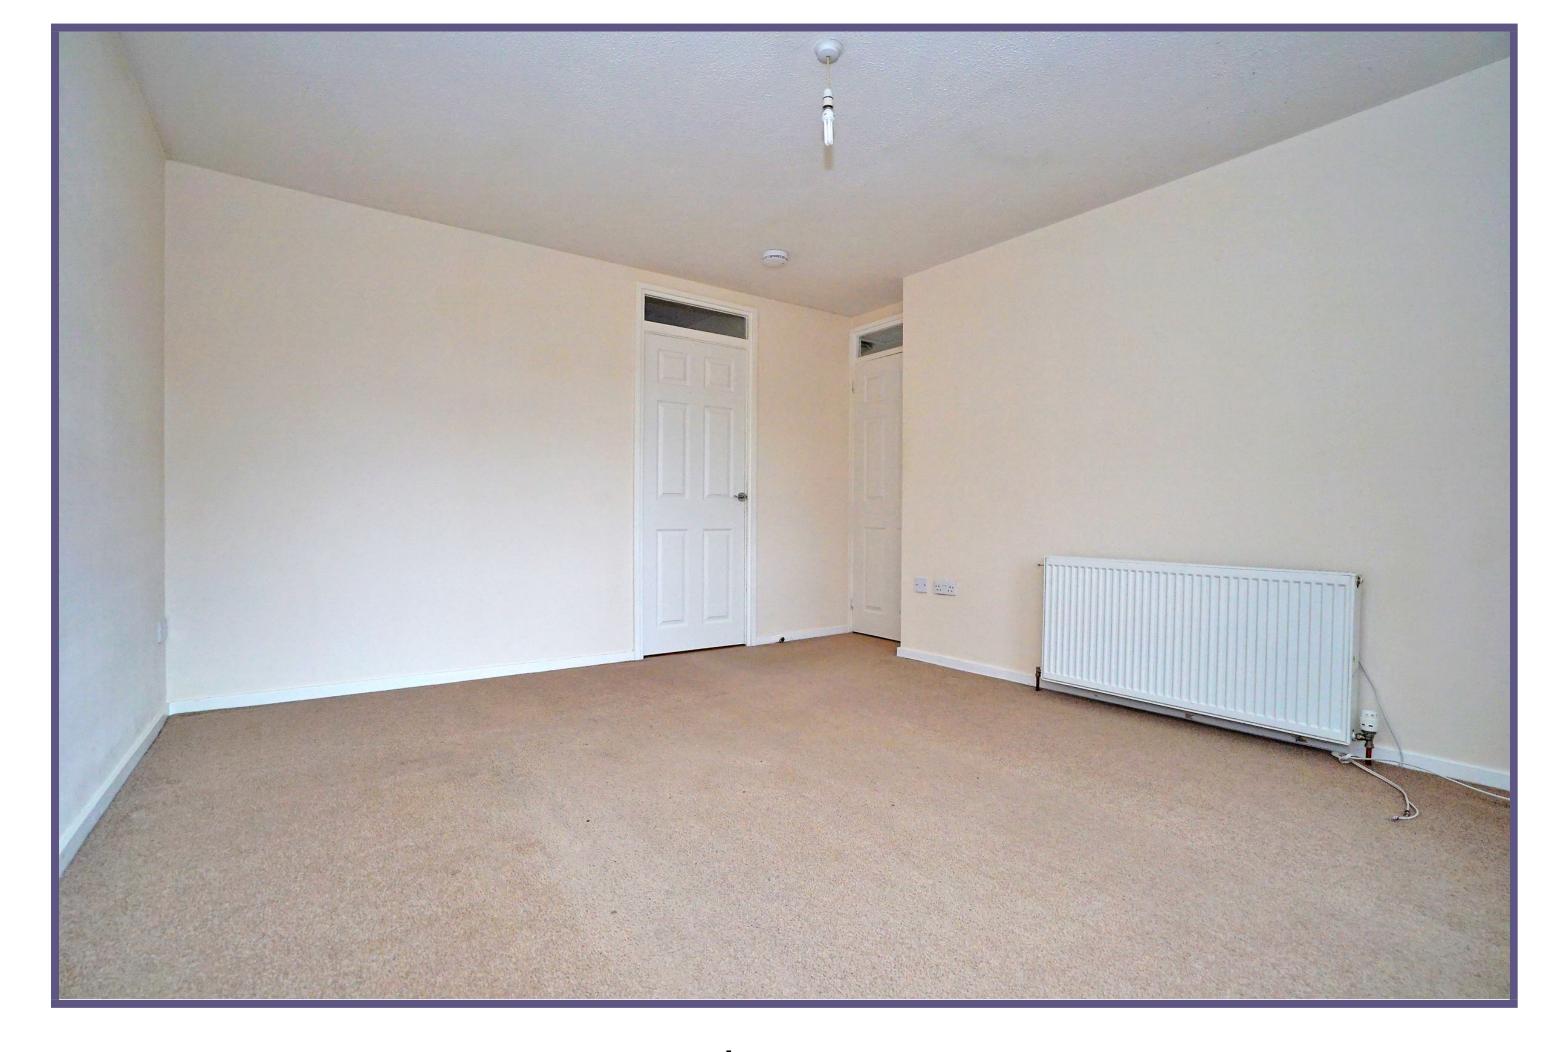

The main hallway provides access to the double bedroom, a generous room which benefits greatly form fitted storage. Additionally there is a large storage room accessed from the hallway which could easily provide further wardrobe space or general storage. The bathroom has been fitted with a white suite comprising a w.c., hand wash basin and shower over bath.

Kitchen

**Double Bedroom** 

**Double Bedroom** 

**Bathroom** 

Garden