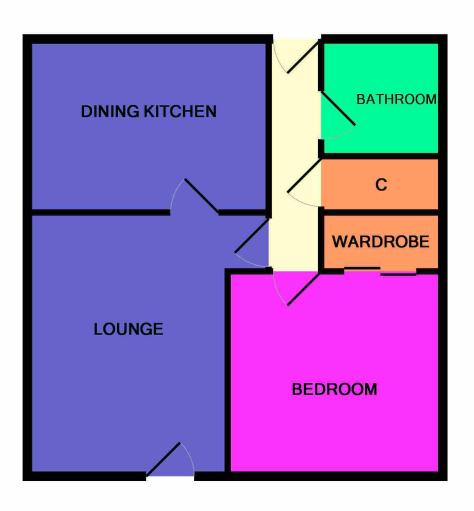

The property would undoubtedly be the ideal opportunity for a first time buyer or potential buy to let investor.

The accommodation firstly comprises of a lounge to the front of the property which enjoys a bright aspect overlooking the front garden. The room can easily accommodate a wide range of furniture and provides access to both the kitchen and main hallway. The kitchen has been fitted with a substantial range of base and wall units providing space for white goods and potential dining space also, a further very attractive feature.

The main hallway provides access to the double bedroom, a generous room which benefits greatly form fitted storage. Additionally there is a large storage room accessed from the hallway which could easily provide further wardrobe space or general storage. The bathroom has been fitted with a white suite comprising a w.c., hand wash basin and shower over bath.

## **ACCOMMODATION**

**Gas Central Heating** 

**Double Glazing** 

Garden

EPC Band - F

Lounge

Lounge

Kitchen

Kitchen

**Double Bedroom** 

**Double Bedroom** 

**Bathroom** 

Garden