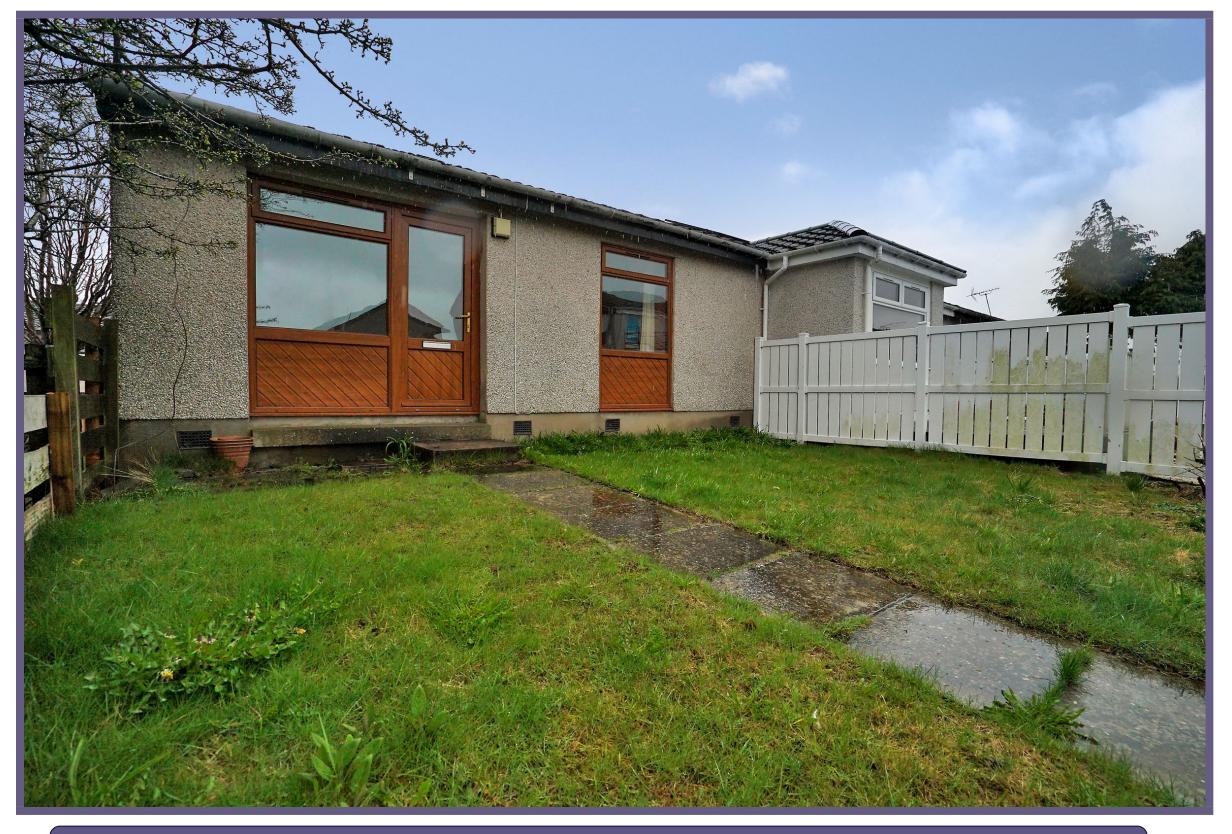

32 Middlemuir Place | Bucksburn | AB21 9WB

One Bedroom End Terraced Bungalow

Offers Over £110,000

We offer for sale this one bedroom end terraced bungalow in the ever popular area of Bucksburn. The property offers well proportioned accommodation throughout which has been finished in an attractive neutral decor and would easily allow for a purchaser to take occupancy with the utmost of ease.

The property would undoubtedly be the ideal opportunity for a first time buyer or potential buy to let investor.

The accommodation firstly comprises of a lounge to the front of the property which enjoys a bright aspect overlooking the front garden. The room can easily accommodate a wide range of furniture and provides access to both the kitchen and main hallway. The kitchen has been fitted with a substantial range of base and wall units providing space for white goods and potential dining space also, a further very attractive feature.

Additionally, the property boasts a fully floored loft fitted with light making this an ideal space for further storage. The property also benefits from a garden to the front.