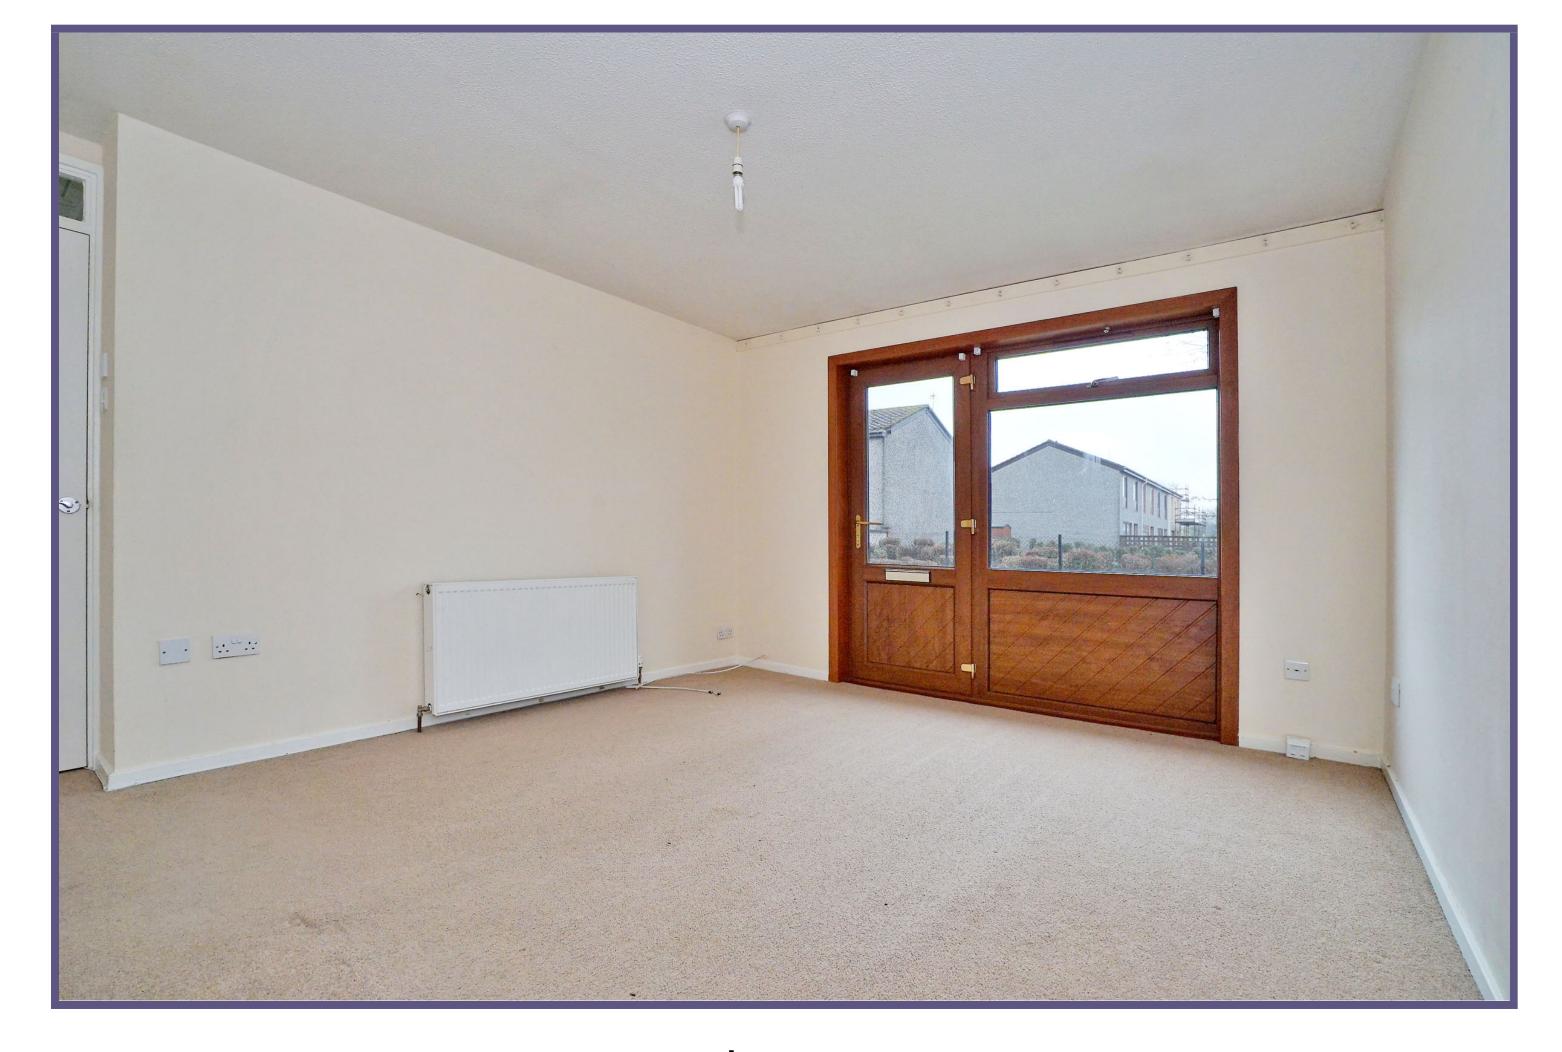

The property would undoubtedly be the ideal opportunity for a first time buyer or potential buy to let investor.

The accommodation firstly comprises of a lounge to the front of the property which enjoys a bright aspect overlooking the front garden. The room can easily accommodate a wide range of furniture and provides access to both the kitchen and main hallway. The kitchen has been fitted with a substantial range of base and wall units providing space for white goods and potential dining space also, a further very attractive feature.

## **ACCOMMODATION**

**Gas Central Heating** 

**Double Glazing** 

Garden

EPC Band - F

Lounge

Lounge

Kitchen