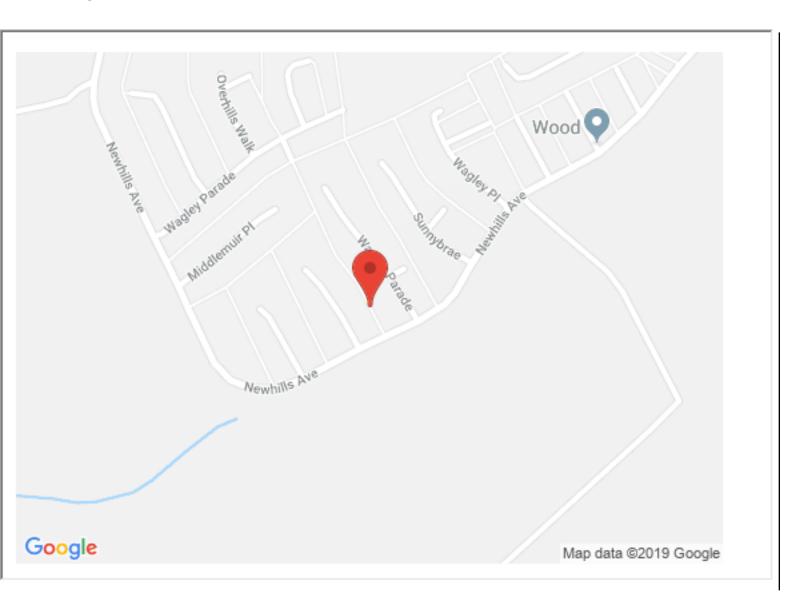

## **Property location**

Directions: Travel from Aberdeen on the main Aberdeen – Inverurie Road (A96). On entering Bucksburn take the slip road onto the main Inverurie Road, after passing the Police Station. Take a left into Kepplehills Road and continue ahead for some distance. Upon reaching open countryside, take a left onto Newhills avenue and continue ahead for some distance where Middlemuir Place is on the right.