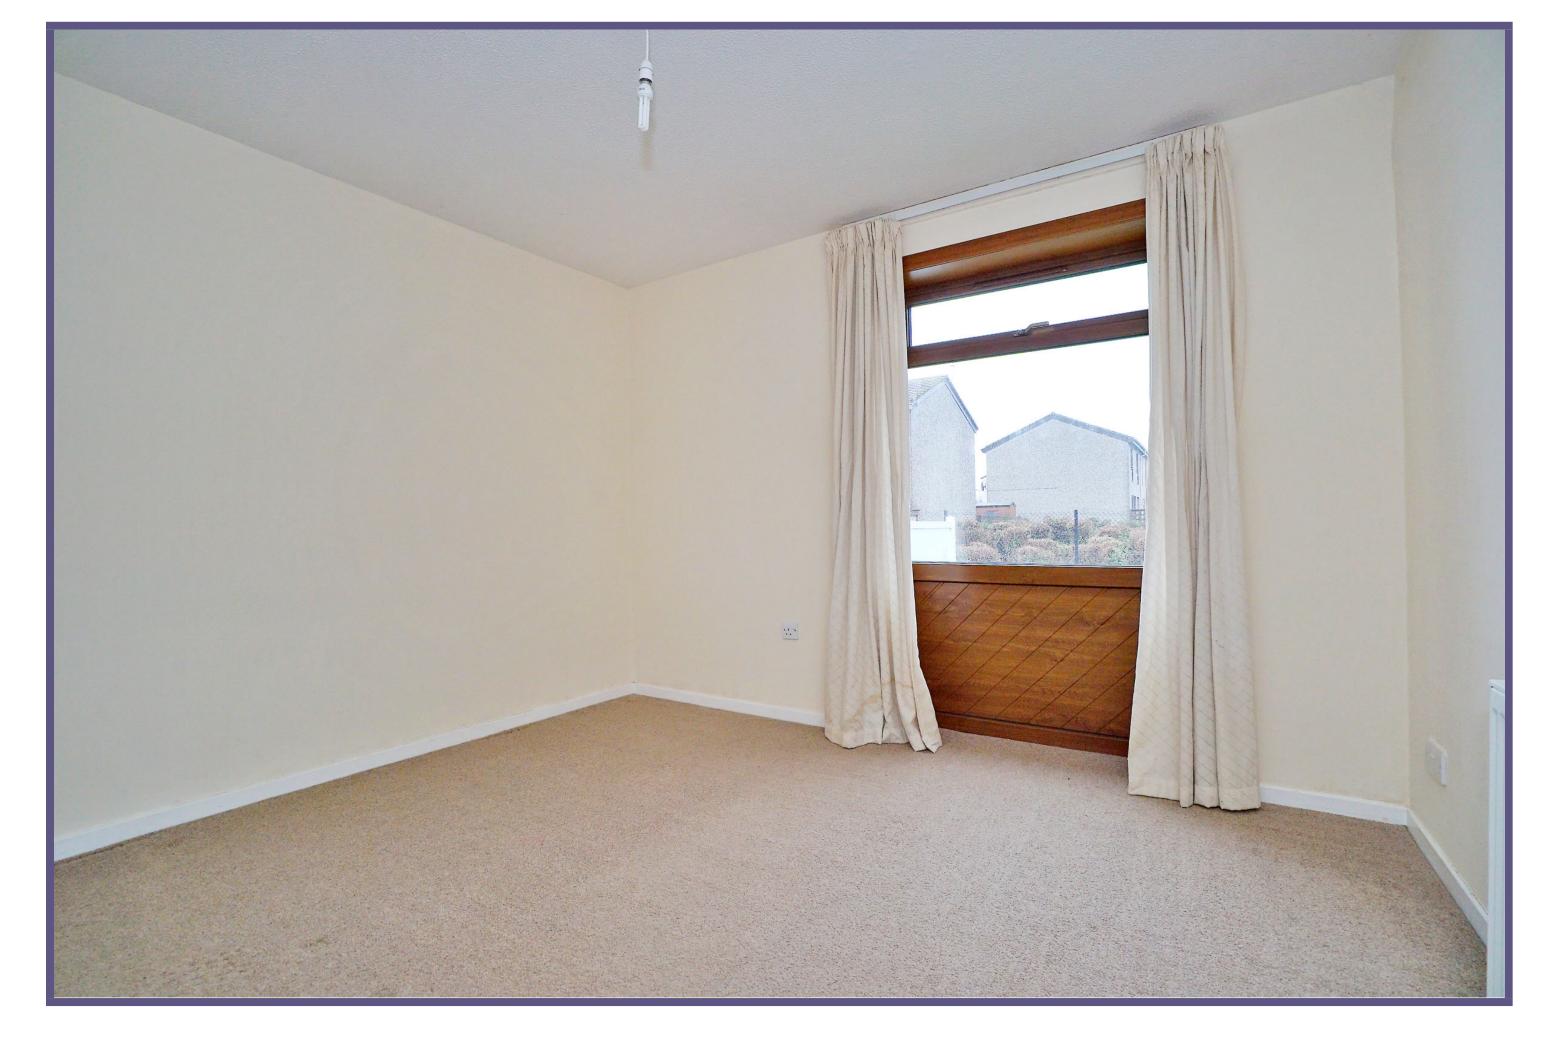

The main hallway provides access to the double bedroom, a generous room which benefits greatly form fitted storage. Additionally there is a large storage room accessed from the hallway which could easily provide further wardrobe space or general storage. The bathroom has been fitted with a white suite comprising a w.c., hand wash basin and shower over bath.

Kitchen

**Double Bedroom** 

**Double Bedroom** 

**Bathroom** 

Garden