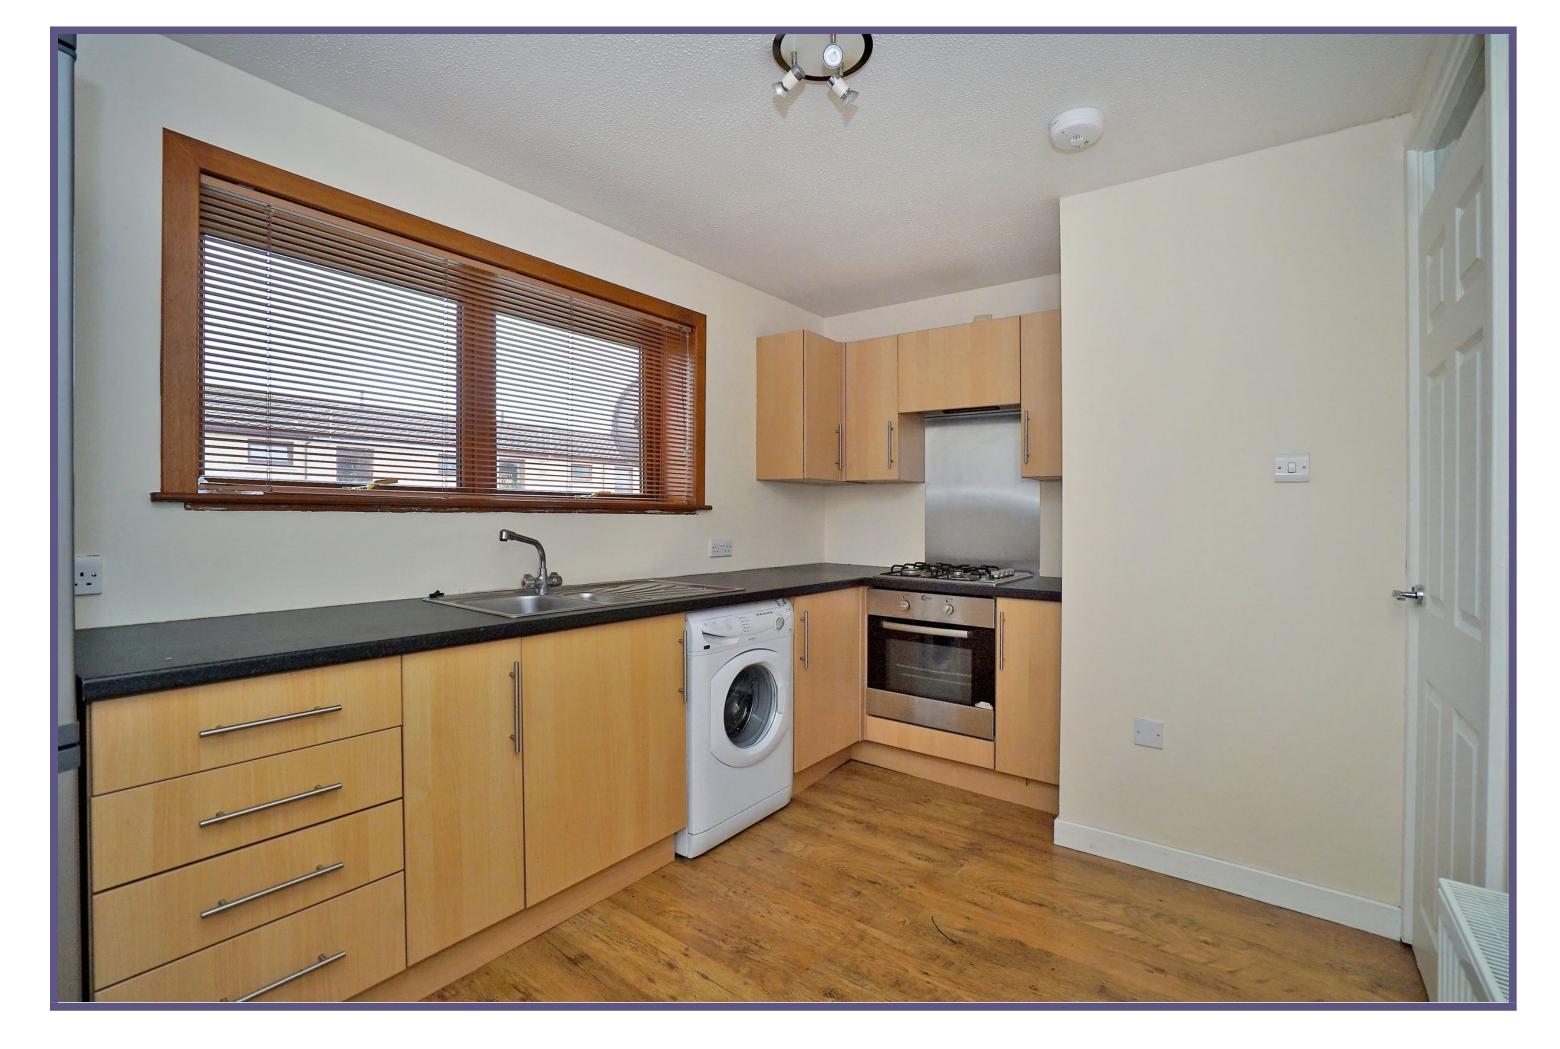

The property would undoubtedly be the ideal opportunity for a first time buyer or potential buy to let investor.

The accommodation firstly comprises of a lounge to the front of the property which enjoys a bright aspect overlooking the front garden. The room can easily accommodate a wide range of furniture and provides access to both the kitchen and main hallway. The kitchen has been fitted with a substantial range of base and wall units providing space for white goods and potential dining space also, a further very attractive feature.

## **ACCOMMODATION**

**Gas Central Heating** 

**Double Glazing** 

Garden

EPC Band - F

Lounge

Lounge

Kitchen

Kitchen

**Double Bedroom** 

**Double Bedroom** 

**Bathroom** 

Garden