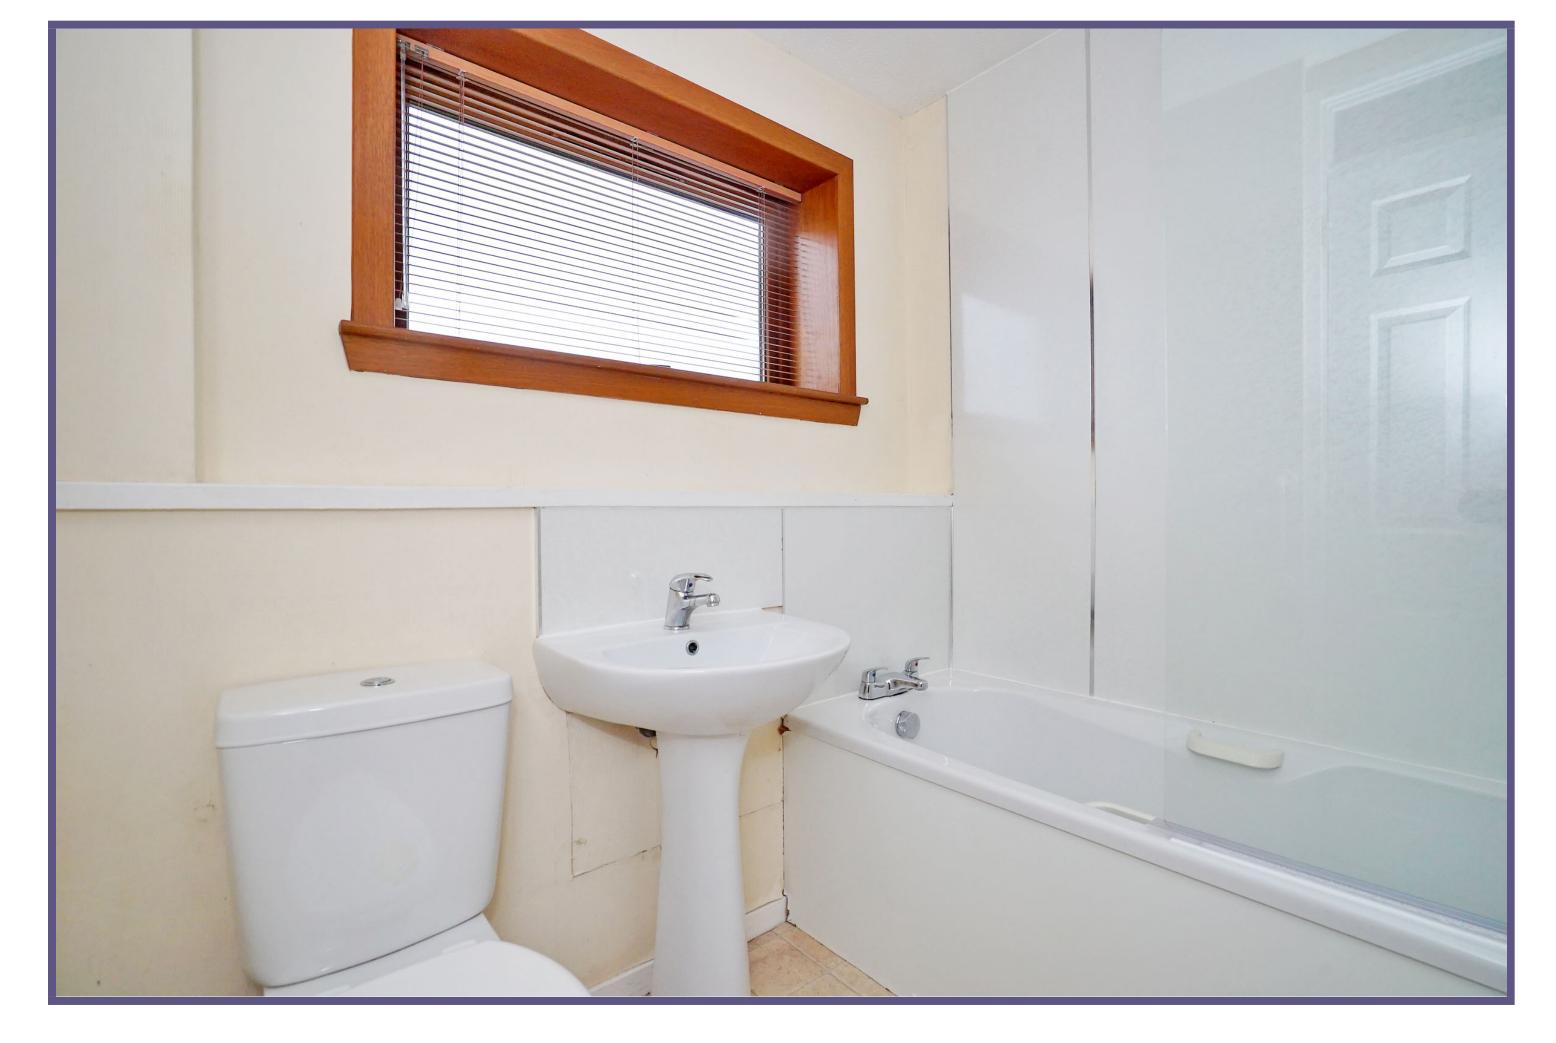

The main hallway provides access to the double bedroom, a generous room which benefits greatly form fitted storage. Additionally there is a large storage room accessed from the hallway which could easily provide further wardrobe space or general storage. The bathroom has been fitted with a white suite comprising a w.c., hand wash basin and shower over bath.

Kitchen

**Double Bedroom** 

**Double Bedroom** 

**Bathroom** 

Garden