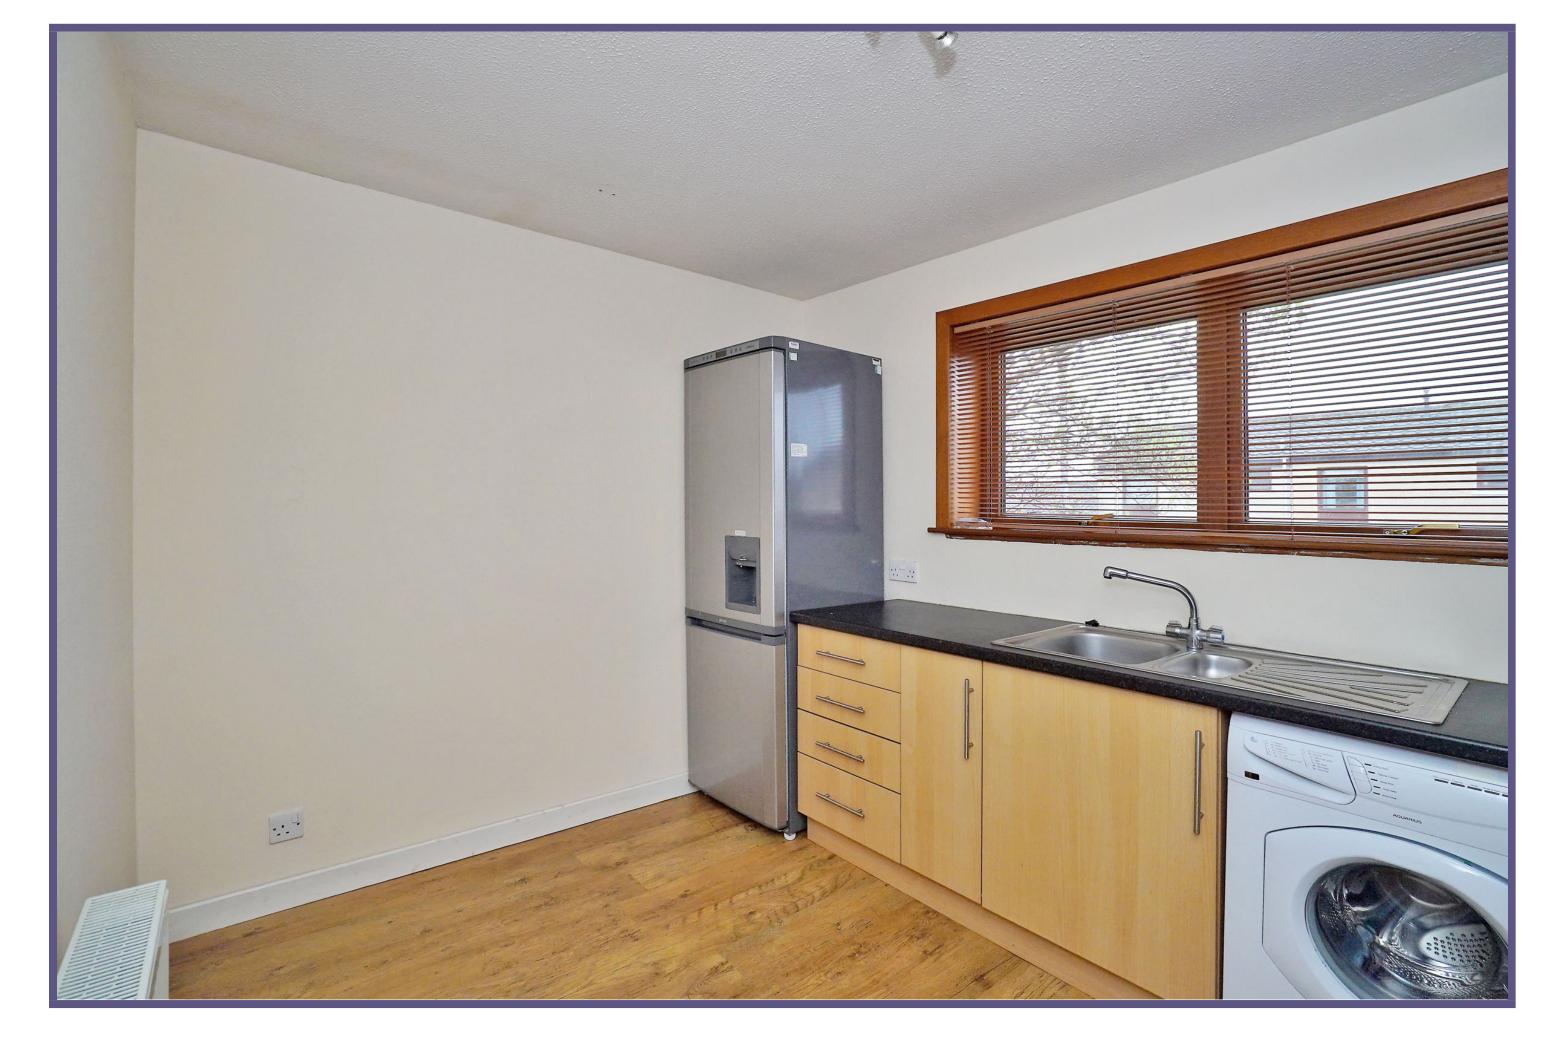

The property would undoubtedly be the ideal opportunity for a first time buyer or potential buy to let investor.

The accommodation firstly comprises of a lounge to the front of the property which enjoys a bright aspect overlooking the front garden. The room can easily accommodate a wide range of furniture and provides access to both the kitchen and main hallway. The kitchen has been fitted with a substantial range of base and wall units providing space for white goods and potential dining space also, a further very attractive feature.

## **ACCOMMODATION**

**Gas Central Heating** 

**Double Glazing** 

Garden

EPC Band - F

Lounge

Lounge

Kitchen

Kitchen

**Double Bedroom** 

**Double Bedroom** 

**Bathroom** 

Garden