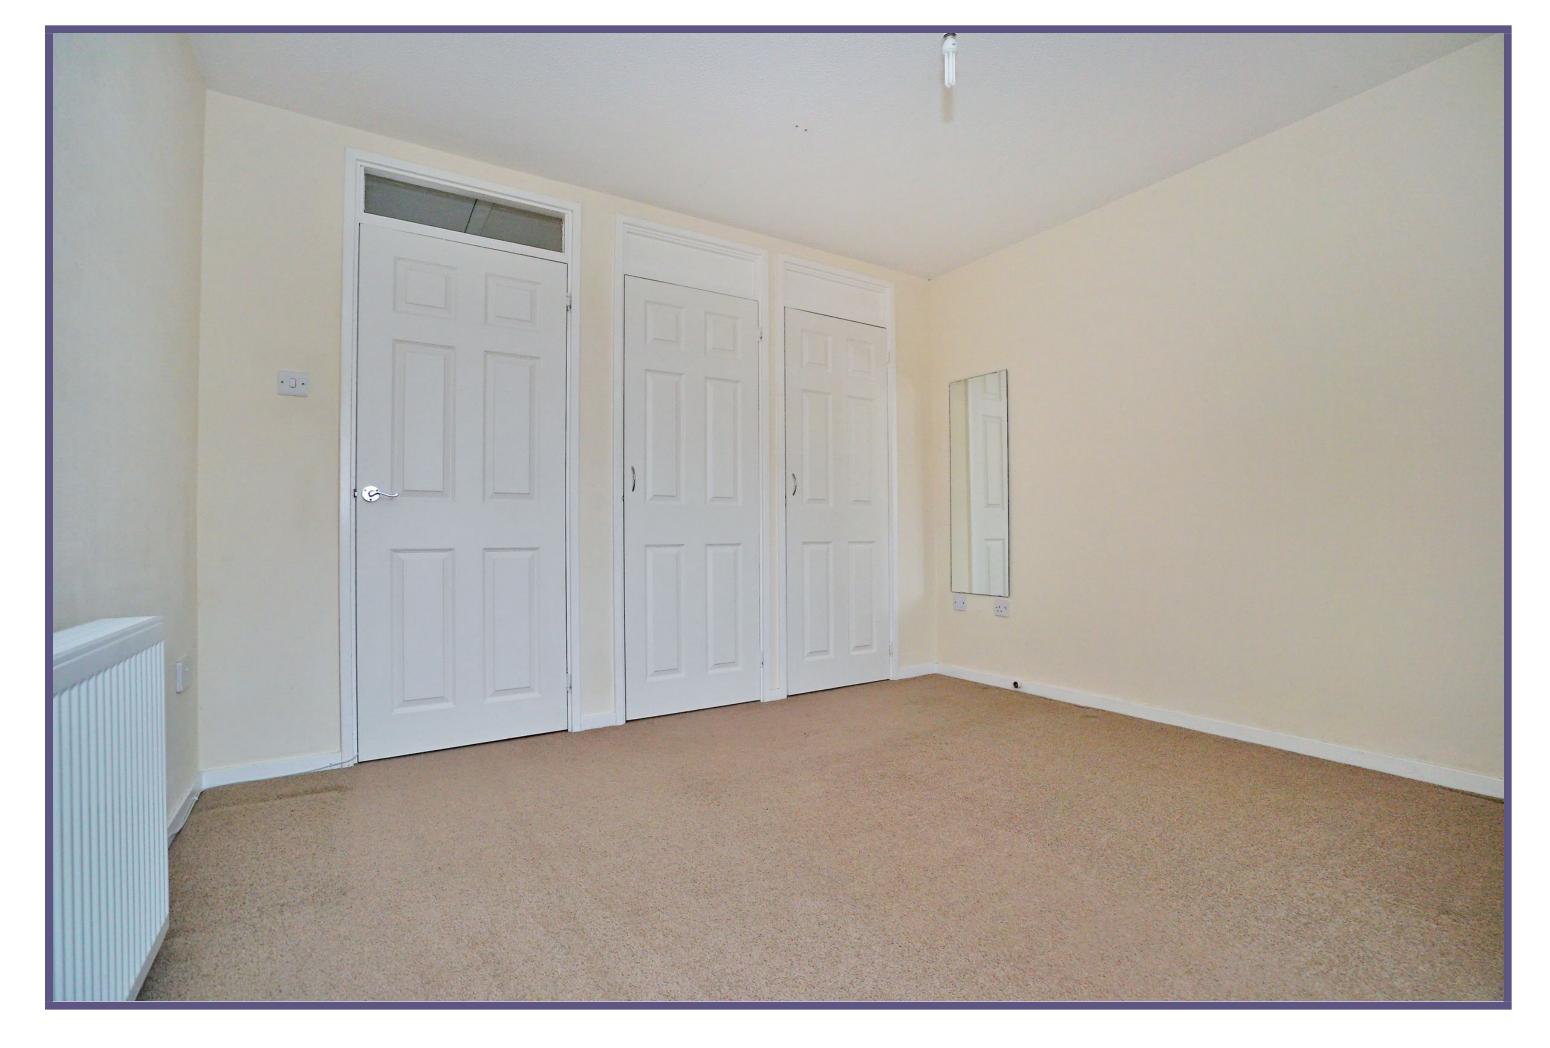

The main hallway provides access to the double bedroom, a generous room which benefits greatly form fitted storage. Additionally there is a large storage room accessed from the hallway which could easily provide further wardrobe space or general storage. The bathroom has been fitted with a white suite comprising a w.c., hand wash basin and shower over bath.

Kitchen

**Double Bedroom** 

**Double Bedroom** 

**Bathroom** 

Garden